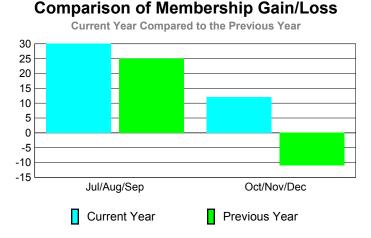

#### <u>Membership</u> 2010-2011 2009-2010 Net Actual Actual Gain/ Gain/ Memb New Dropped Loss of Loss of Month Goal Memb Memb Memb Memb Jul/Aug/Sep 50 80 -50 30 25 Oct/Nov/Dec 20 56 -44 12 -11 Totals 42 14 70 136 -94