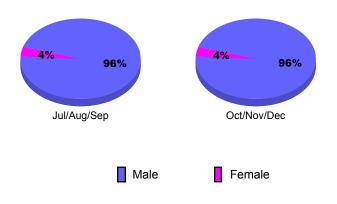

| 0                                |
| Oct/Nov/Dec | 0                          | 0                             | 0                                 | 0                                | 0                                |
| Totals      | 0                          | 0                             | 0                                 | 0                                | 0                                |

## Club Results 2010-2011



### **Comparison of Club Gain/Loss**



#### YTD Status Quo Clubs 2010-2011



#### <u>Membership</u> 2010-2011 2009-2010 Net Actual Actual Gain/ Gain/ Memb New Dropped Loss of Loss of Month Goal Memb Memb Memb Memb Jul/Aug/Sep 50 80 -50 30 25 Oct/Nov/Dec 20 56 -44 12 -11 Totals 42 14 70 136 -94





#### **Gender Comparison 2010-2011**